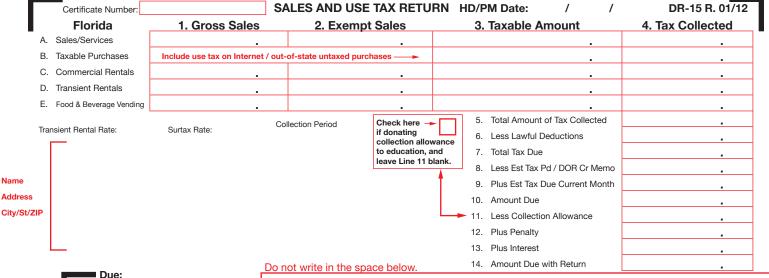

|           | Certificate Number:                                             |                             | SALES AND USE TAX RETUR             | N HD/PM Date: / /                 | DR-15 R. 01/12   |
|-----------|-----------------------------------------------------------------|-----------------------------|-------------------------------------|-----------------------------------|------------------|
|           | Florida                                                         | 1. Gross Sales              | 2. Exempt Sales                     | 3. Taxable Amount                 | 4. Tax Collected |
| A.        | Sales/Services                                                  |                             |                                     |                                   |                  |
| B.        | Taxable Purchases                                               | Include use tax on Internet | out-of-state untaxed purchases —-   |                                   |                  |
| C.        | Commercial Rentals                                              |                             |                                     |                                   |                  |
| D.        | Transient Rentals                                               |                             |                                     | CONV                              |                  |
| E.        | Food & Beverage Vending                                         |                             |                                     |                                   |                  |
| _         | ansient Rental Rate:                                            | Surtax Rate:                | Collection Period Check here        | 5. Total Amount of Tax Collected  |                  |
| Ira       |                                                                 |                             | if donating collection allowa       | nce 6. Less Lawful Deductions     | 101              |
|           |                                                                 | TOV                         | to education, and leave Line 11 bla |                                   |                  |
|           |                                                                 | 12/                         | Correct Co                          | 8. Less Est Tax Pd / DOR Cr Memo  |                  |
| ame       |                                                                 |                             | a of Gov                            | 9. Plus Est Tax Due Current Month |                  |
| ddress    |                                                                 |                             | Correct                             | 10. Amount Due                    |                  |
| ty/St/ZIP |                                                                 | - 1 - wifV                  | Corr                                | → 11. Less Collection Allowance   |                  |
|           |                                                                 | AGLILL                      |                                     | 12. Plus Penalty                  |                  |
|           |                                                                 |                             |                                     | 13. Plus Interest                 |                  |
|           |                                                                 | [                           | Oo not write in the space below.    | 14. Amount Due with Return        |                  |
|           | Due: Late After: Check here if payment was made electronically. |                             |                                     |                                   |                  |
|           | Certificate Number:                                             |                             | SALES AND USE TAX RETUR             | N HD/PM Date: / /                 | DR-15 R. 01/12   |